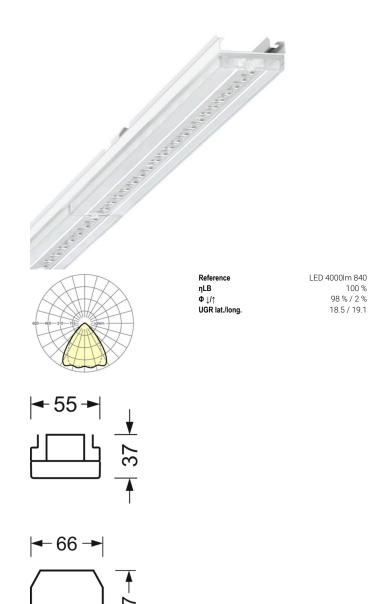

### LIGHTING TECHNOLOGY

| Placement                                     | LED, Colour            |
|-----------------------------------------------|------------------------|
|                                               | rendering/Light colour |
|                                               | CRI ≥ 80 / 4000K       |
| Colour tolerance (MacAdam)                    | 3SDCM                  |
| Nominal luminous flux                         | 4566lm                 |
| Nominal luminous flux-emergency lighting mode | 921lm                  |
| LED service life                              | 50000h L80/B10 (Tq     |
|                                               | 35°C), 70000h L80/B50  |
|                                               | (Tq 35°C), 100000h     |
|                                               | L80/B50 (Tq 30°C)      |
| Luminaire luminous efficiency                 | 192lm/W                |
| Beam angle                                    | 80° (C0) / 75° (C90)   |
| UGR lat./long.                                | 18.5 / 19.1            |
|                                               |                        |

# **MECHANICS**

| Housing colour Dimensions (LxWxH/DxH) Weight (net) |         | traffic white RAL 9016<br>1531mm x 55mm x 37mm<br>1.95kg |  |                      |     |                                                    |
|----------------------------------------------------|---------|----------------------------------------------------------|--|----------------------|-----|----------------------------------------------------|
|                                                    |         |                                                          |  | Type of installation |     | Mounting rail system installation, Light structure |
|                                                    |         |                                                          |  | Dimensio             | ons |                                                    |
| L                                                  | 1531 mm | Length                                                   |  |                      |     |                                                    |
| В                                                  | 55 mm   | Width                                                    |  |                      |     |                                                    |
| Н                                                  | 37 mm   | Height                                                   |  |                      |     |                                                    |
|                                                    |         |                                                          |  |                      |     |                                                    |